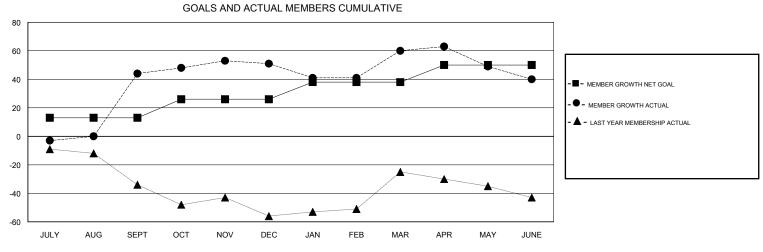

## District 2 A1

Results as of: 06/30/2018

| DROPPED CLUBS: 0 |     | 36 CLUBS OF 50 ADDED 1 OR MORE<br>NEW MEMBERS | GENDER DISTRIBUTION           MALE         892 (65.73%)           FEMALE         465 (34.27%) |   |
|------------------|-----|-----------------------------------------------|-----------------------------------------------------------------------------------------------|---|
| DROPPED MEMBERS  |     |                                               | Women Percentage Fiscal Year Goal: 30%                                                        |   |
| DECEASED         | 24  | CLICK HERE FOR CUMULATIVE MEMBERSHIP DATA     | TOTAL FAMILY UNIT MEMBERS                                                                     | 0 |
| CLUB CANCELLED   | 0   |                                               |                                                                                               | 0 |
| OTHER            | 206 |                                               | FAMILY MEMBERS PAYING HALF  DUES                                                              |   |
| TOTAL            | 230 |                                               |                                                                                               |   |