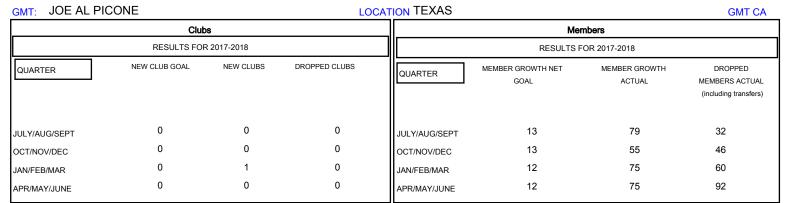

## District 2 A1

Results as of: 06/30/2018

| DROPPED CLUBS: 0 |     | 36 CLUBS OF 50 ADDED 1 OR MORE<br>NEW MEMBERS | GENDER DISTRIBUTION           MALE         892 (65.73%)           FEMALE         465 (34.27%) |   |
|------------------|-----|-----------------------------------------------|-----------------------------------------------------------------------------------------------|---|
| DROPPED MEMBERS  |     |                                               | Women Percentage Fiscal Year Goal: 30%                                                        |   |
| DECEASED         | 24  | CLICK HERE FOR CUMULATIVE MEMBERSHIP DATA     | TOTAL FAMILY UNIT MEMBERS                                                                     | 0 |
| CLUB CANCELLED   | 0   |                                               |                                                                                               | 0 |
| OTHER            | 206 |                                               | FAMILY MEMBERS PAYING HALF  DUES                                                              |   |
| TOTAL            | 230 |                                               |                                                                                               |   |